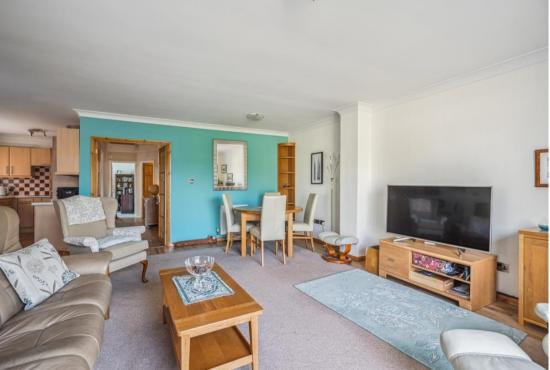

The refitted kitchen is roughly opposite the family bathroom with a side window and opening through into the sitting room. The kitchen is fitted with a range of pale beecheffect wall and floor mounted units with tiled backsplash and the usual appliances, including a free-standing washing machine and dishwasher. The kitchen is galley style with an opening to the sitting room, ideal for a small dining/bistro table for casual dining. The sitting room runs across the rear of the bungalow with doors linking the house with the patio and garden beyond.