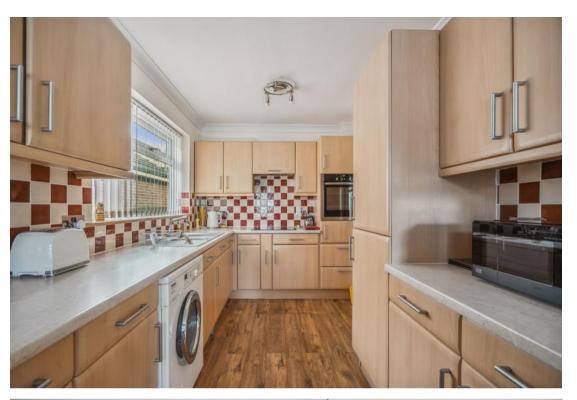

The refitted kitchen is roughly opposite the family bathroom with a side window and opening through into the sitting room. The kitchen is fitted with a range of pale beecheffect wall and floor mounted units with tiled backsplash and the usual appliances, including a free-standing washing machine and dishwasher. The kitchen is galley style with an opening to the sitting room, ideal for a small dining/bistro table for casual dining. The sitting room runs across the rear of the bungalow with doors linking the house with the patio and garden beyond.