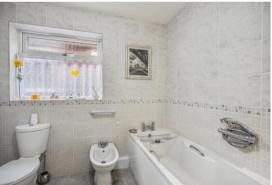

The front door is on the side of the house accessed from the shared driveway. A covered, recessed porch leads into the entrance hall. The two, double, bedrooms are front aspect with the main bedroom having built in wardrobes and an ensuite shower room with walk in shower. The family bathroom is adjacent to the main bedroom and is fitted with a clean white suite comprising of bath, basin, bidet and W.C.