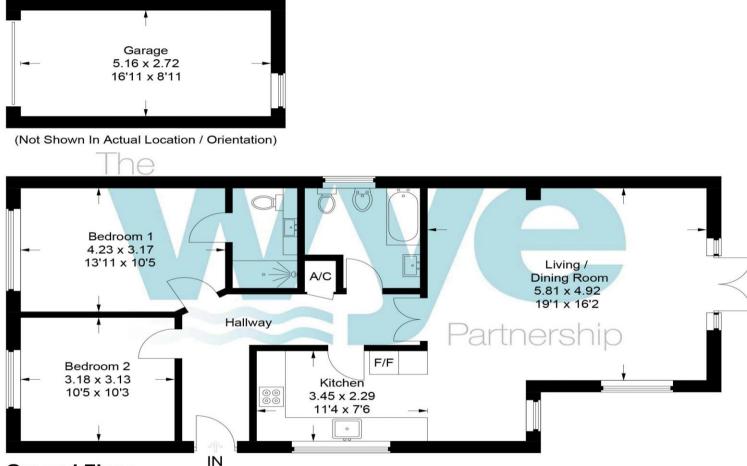

## 17 Clare Road, Prestwood, HP16 0NS

Approximate Gross Internal Area = 86.4 sq m / 930 sq ft Garage = 14.0 sq m / 151 sq ft Total = 100.4 sq m / 1,081 sq ft

### Ground Floor

This plan is for layout guidance only. Not drawn to scale unless stated. Windows and door openings are approximate. Whilst every care is taken in the preparation of this plan, please check all dimensions, shapes and compass bearings before making any decisions reliant upon them. © CJ Property Marketing Ltd Produced for Wye