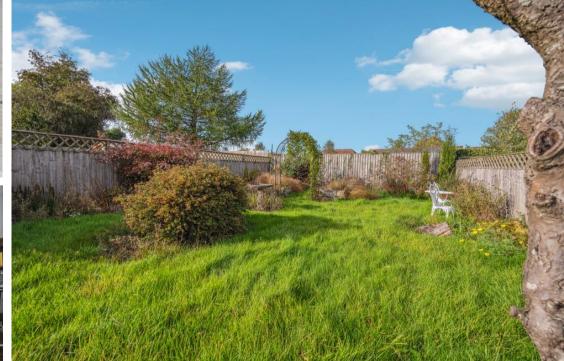

Outside, a concrete driveway leads to a pair of garages serving both bungalows. A gate leads into the back garden which is level with areas of lawn and flower beds with mature shrubs and plants. With some time and effort this can be brought back to its former glory. The front garden is mainly gravelled to provide off-street parking for one vehicle.