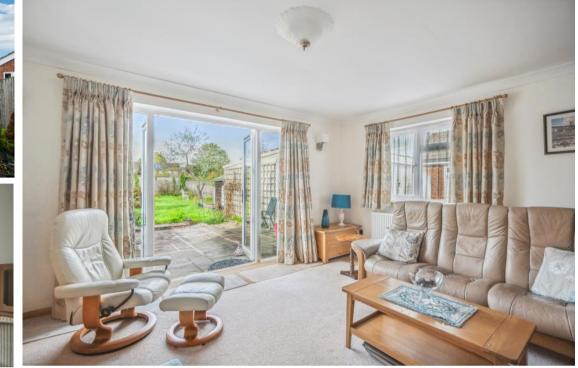

The refitted kitchen is roughly opposite the family bathroom with a side window and opening through into the sitting room. The kitchen is fitted with a range of pale beecheffect wall and floor mounted units with tiled backsplash and the usual appliances, including a free-standing washing machine and dishwasher. The kitchen is galley style with an opening to the sitting room, ideal for a small dining/bistro table for casual dining. The sitting room runs across the rear of the bungalow with doors linking the house with the patio and garden beyond.